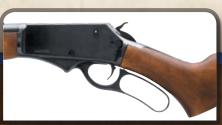

## **RANCH HAND® FEATURES:**

- Available in .38/.357, .45 Colt or .44 Magnum
- Loop Fits Gloved Hands
- Generously Oversized Lever Saddle Ring with Leather Strap • Lightweight at Only 4.9 lbs.

## HAVING A RANCH - OPTIONAL

The Ranch Hand is a smooth 6-shot lever action pistol that carries and stows easily at a mere 24 inches in length. Whether you are riding out on four legs or four wheels, Rossi's Ranch Hand is ready for mending fences, patrolling property or simply plinking

### ADJUSTABLE BUCKHORN SIGHTS Classic sights for fast target acquisition.

LEVER LOOP Generously oversized lever loop for gloved hands.

- Available in Matte Blue or Case Hardened Finish with Beautiful Brazilian Hardwood Stock
- Taurus Security System<sup>®</sup>