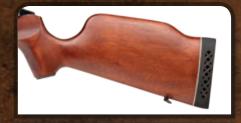

## **RANCH HAND® FEATURES:**

- Available in .38/.357, .45 Colt or .44 Magnum
- Loop Fits Gloved Hands
- Generously Oversized Lever Saddle Ring with Leather Strap • Lightweight at Only 4.9 lbs.

### ADJUSTABLE BUCKHORN SIGHTS Classic sights for fast target acquisition.

LEVER LOOP Generously oversized lever loop for gloved hands.

- Available in Matte Blue or Case Hardened Finish with Beautiful Brazilian Hardwood Stock
- Taurus Security System<sup>®</sup>