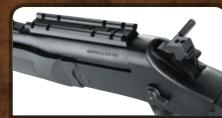

## R92 El Jefe<sup>\*\*</sup> **Octagon Barrel**

## THE LEGEND RETURNS

The Rossi R92 lever action rifles take you back to days gone by. Built on the tough and quick Model 92 action, these beauties come in the most popular calibers: .38/.357 Mag., .44 Mag. and .45 Colt. They also come in two octagonal barrel lengths—24" and 20".

The rifles come in a variety of finish combinations—Blue, Blue/Case Hardened, Blue/ Brass, and Stainless. All R92 models have an authentic curved butt plate in a finish that matches the receiver of the rifle.

## **R92 EL JEFE™ OCTAGON BARREL FEATURES:**

- Fast Lever Action
- Available in .38/.357 Mag., .44 Mag. and .45 Colt
- 24" or 20" Barrels
- Hand-Assembled and Tuned

- Attractive Hardwood Stock • Available in Blue, Blue/Case
- Hardened, Stainless and Blue Brass Finish

**ADJUSTABLE BUCKHORN SIGHTS** Classic sights for fast target acquisition.

Western-style action. Operates quickly.

.44 MA R92-5000

.38/.357 R92-51003

.45 COL1 R92-52004

FAST LEVER ACTION

AUTHENTIC CURVED BUTT PLATE For comfortable shooting.