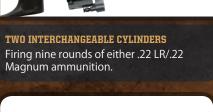

## **CIRCUIT JUDGE® LEVER ACTION FEATURES:**

- Fires Nine Rounds of .22 LR or .22 Magnum with Two Interchangeable Cylinders
- Single Action/Double Action Trigger System
- Modified Monte Carlo Stock with Thumbhole Grip