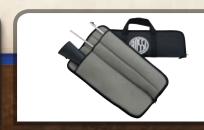

## **MATCHED PAIR<sup>™</sup> FEATURES:**

- Two-In-One Gun System
- Adjustable Fiber Optic Front Sights – Rifle Barrel
- Brass Bead Front Sight **Shotgun Barrels**

- Custom Carrying Case and Dual-Purpose Strap
- Available in Blue Finish
- Four Safety Features Including the Taurus Security System®

## **CUSTOM CARRY CASE** With dual purpose strap included.

SCOPE MOUNT BASE

All Rossi matched pairs come standard with scope mount base and removable cheekpiece. Youth models also come with a hammer extension.

## **YOUTH MATCHED PAIR<sup>™</sup> FEATURES:**

- Custom Carrying Case and Dual Purpose Strap
- Available in Blue and Nickel Finish
- Four Safety Features Including the Taurus Security System®

**ROSSI INTERCHANGEABLE BARREL SYSTEM** Change barrels quickly by unscrewing front swivel. No tools needed!

**MATCHED PAIR** 

**CUSTOM CARRY CASE** With dual purpose strap included.

**CUSTOM CARRY CASE** With dual purpose strap included.

**ROSSI INTERCHANGEABLE BARREL SYSTEM** 

Change barrels quickly by unscrewing front swivel. No tools needed!

**REMOVABLE CHEEKPIECE** Provides comfortable shooting and absorbs felt recoil.

**CUSTOM CARRY CASE** With dual purpose strap included.

## CUSTOM CARRY CASE With dual purpose strap included.

## FOR YOUR ROSSI FIREARM

You can get Rossi accessories at your local dealer, or from the Rossi/Braztech Customer Service Department at 305.474.0401

| ITEM #      | DESCRIPTION                                             | ITEM #           | DESCRIPTION                                |
|-------------|---------------------------------------------------------|------------------|--------------------------------------------|
| Accessories |                                                         | Circuit Judge® A | ccessories                                 |
| P701        | Hammer Extension Kit                                    | 35080159         | Orange Chamber Inserts for Circuit Judge   |
| P801        | Scope Mount Base Kit                                    | 35080167         | Rifled Choke with Groove Circuit Judge 410 |
| P892        | Scope Mount Base-R92                                    | 35080183         | Smooth Choke Circuit Judge 45LC            |
| P702        | Recoil Pad w/ White Line Spacer (Youth Wood Stock)      | 35080191         | Circuit Judge Choke Wrench                 |
| P703        | Recoil Pad w/ White Line Spacer (Youth Synthetic Stock) |                  |                                            |
| Carry Case  |                                                         |                  |                                            |
| 6-0006      | Youth Matched Pair™ Carry Case (2 Barrels)              |                  |                                            |
| 6-0009      | Full-Size Matched Pair™ Case (2 Barrels)                |                  |                                            |