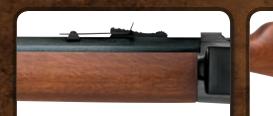

## **MASSIVE FIREPOWER MEETS LEVER ACTION**

The Rio Grande steps up big with the addition of .410 GA. shotshells or .45-70 ammunition. Both models give you a fast side-loading gate, closed tubular magazine, a handsome Brazilian hardwood stock and clean lines. However, these rifles aren't meant to sit on your mantle.

## **RIO GRANDE .410 GA. & .45-70 GOV'T FEATURES:**

- Hard-hitting .45-70 or .410 GA. firepower
- Fast lever action
- Scope mount base included

FAST LEVER ACTION Western-style action. Operates quickly.

**ADJUSTABLE BUCKHORN SIGHTS** 

Classic sights for fast target acquisition.

SIDE EJECTION Allows riflescope to be mounted in the natural shooting position.

**CUSHIONED RECOIL PAD WITH SPACER** Reduces felt recoil on high powered calibers.