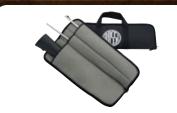

## ONE SCREW, ONE MINUTE, NO TOOLS

The Rossi Matched Pair has set the standard for 2-barrel guns. This combination long gun package is unequaled, giving you a highly reliable rifle, which quickly swaps barrels to become your favorite shotgun. This makes the Matched Pair the perfect gun for hunting or a fun day on the range. All Centerfire models come standard with scope mount base and removable cheekpiece.

## **CUSTOM CARRY CASE** With dual purpose strap included.

SCOPE MOUNT BASE

All Rossi matched pairs come standard with scope mount base and removable cheekpiece. Youth models also come with a hammer extension.

**MATCHED PAIR** 

**CUSTOM CARRY CASE** With dual purpose strap included.

**CUSTOM CARRY CASE** With dual purpose strap included.