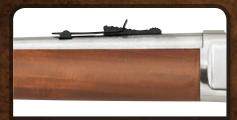

## HIGH PERFORMANCE LEVER ACTION HUNTING & SHOOTING

Now there's a Rossi rifle in the popular .30-30 Win. caliber. The Rio Grande offers accuracy, performance and practicality for a lifetime of fast, lever-action shooting. Authentic buckhorn sights and a beautiful hardwood finish make this model look like the classic, but the new Rossi design performs like a state-of-the art rifle.

Available in blue or stainless steel, these hard-charging lever-actions provide 6+1 rounds for shooting fun. Fully loaded with the latest features for safety and reliability.

## **RIO GRANDE FEATURES:**

- Popular .30-30 win. caliber
- Side ejection allows riflescope to be mounted in the natural shooting position
- Scope mount base included
- Hand-assembled and tuned

www.rossiusa.com

- Attractive hardwood stock
- Fast lever action
- Available in Polished Deep Blue finish or Polished Stainless Steel finish
- Cross-bolt safety, lever actuated safety

**FAST LEVER ACTION** Western-style action. Operates quickly