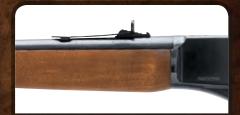

## **RANCH HAND® FEATURES:**

- Available in .38/.357, .45 Colt or .44 Magnum
- Loop Fits Gloved Hands
- Generously Oversized Lever Saddle Ring with Leather Strap • Lightweight at Only 4.9 lbs.

## HAVING A RANCH - OPTIONAL

The Ranch Hand is a smooth 6-shot lever action pistol that carries and stows easily at a mere 24 inches in length. Whether you are riding out on four legs or four wheels, Rossi's Ranch Hand is ready for mending fences, patrolling property or simply plinking

### ADJUSTABLE BUCKHORN SIGHTS Classic sights for fast target acquisition.

LEVER LOOP Generously oversized lever loop for gloved hands.

- Available in Matte Blue or Case Hardened Finish with Beautiful Brazilian Hardwood Stock
- Taurus Security System<sup>®</sup>