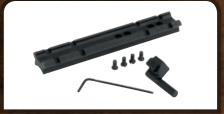

## FOR YOUR ROSSI FIREARM

You can get Rossi accessories at your local dealer, or from the Rossi/Braztech Customer Service Department at 305.474.0401

| ITEM #      | DESCRIPTION                                             | ITEM #           | DESCRIPTION                                |
|-------------|---------------------------------------------------------|------------------|--------------------------------------------|
| Accessories |                                                         | Circuit Judge® A | ccessories                                 |
| P701        | Hammer Extension Kit                                    | 35080159         | Orange Chamber Inserts for Circuit Judge   |
| P801        | Scope Mount Base Kit                                    | 35080167         | Rifled Choke with Groove Circuit Judge 410 |
| P892        | Scope Mount Base-R92                                    | 35080183         | Smooth Choke Circuit Judge 45LC            |
| P702        | Recoil Pad w/ White Line Spacer (Youth Wood Stock)      | 35080191         | Circuit Judge Choke Wrench                 |
| P703        | Recoil Pad w/ White Line Spacer (Youth Synthetic Stock) |                  |                                            |
| Carry Case  |                                                         |                  |                                            |
| 6-0006      | Youth Matched Pair™ Carry Case (2 Barrels)              |                  |                                            |
| 6-0009      | Full-Size Matched Pair™ Case (2 Barrels)                |                  |                                            |