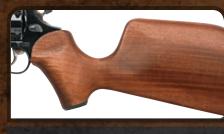

JUDGE CYLINDER Fires .410 Shotshell or .45 Colt.

UNIQUELY CONTOURED MONTE CARLO STOCK Beautiful, functional design with curved cheek rest.

**SA/DA TRIGGER** Provides comfortable pull in either designation.

JUDGE CYLINDER Fires .410 Shotshell or .45 Colt.

UNIQUELY CONTOURED MONTE CARLO STOCK

SINGLE ACTION/DOUBLE ACTION TRIGGER Provides comfortable pull in either designation.

Fires .410 GA 3 inch Magnum Shotshells, .410 GA 2.5 inch Shotshells and .45 Colt Ammunition

UNIQUELY CONTOURED MONTE CARLO STOCK Beautiful, functional design with curved cheek rest.

Reduces felt recoil on high powered calibers.

### BRASS BEAD FRONT SIGHT For fast, easy target acquisition.

**CIRCUIT JUDGE** 

 Available in Blue Finish Taurus Security System<sup>®</sup>

UNIQUELY CONTOURED MONTE CARLO STOCK Beautiful, functional design with curved cheek rest.