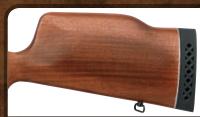

Classic sights for fast target acquisition.

SIDE EJECTION Allows riflescope to be mounted in the natural shooting position.

**CUSHIONED RECOIL PAD WITH SPACER** Reduces felt recoil on high powered calibers.

**CUSHIONED RECOIL PAD & SPACER** Reduces felt recoil on high powered calibers.

CUSHIONED RECOIL PAD WITH SPACER

Reduces felt recoil on high

powered calibers.

SCOPE MOUNT BASE All Rossi rifles come standard with scope mount base and removable cheekpiece. Youth models also come with a hammer extension.