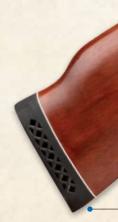

Classic sights for fast target acquisition.

SIDE EJECTION Allows riflescope to be mounted in the natural shooting position.

**CUSHIONED RECOIL PAD WITH SPACER** Reduces felt recoil on high powered calibers.

**CUSHIONED RECOIL PAD & SPACER** Reduces felt recoil on high powered calibers.