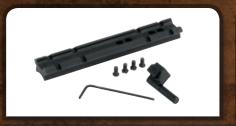

## FOR YOUR ROSSI FIREARM

You can get Rossi accessories at your local dealer, or from the Rossi/Braztech Customer Service Department at 305.474.0401

| ITEM #      | DESCRIPTION                                             | ITEM #           | DESCRIPTION                                |
|-------------|---------------------------------------------------------|------------------|--------------------------------------------|
| Accessories |                                                         | Circuit Judge® A | ccessories                                 |
| P701        | Hammer Extension Kit                                    | 35080159         | Orange Chamber Inserts for Circuit Judge   |
| P801        | Scope Mount Base Kit                                    | 35080167         | Rifled Choke with Groove Circuit Judge 410 |
| P892        | Scope Mount Base-R92                                    | 35080183         | Smooth Choke Circuit Judge 45LC            |
| P702        | Recoil Pad w/ White Line Spacer (Youth Wood Stock)      | 35080191         | Circuit Judge Choke Wrench                 |
| P703        | Recoil Pad w/ White Line Spacer (Youth Synthetic Stock) |                  |                                            |
| Carry Case  |                                                         |                  |                                            |
| 6-0006      | Youth Matched Pair™ Carry Case (2 Barrels)              |                  |                                            |
| 6-0009      | Full-Size Matched Pair™ Case (2 Barrels)                |                  |                                            |