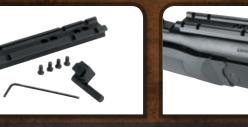

## FOR YOUR ROSSI FIREARM

You can get Rossi accessories at your local dealer, or from the Rossi/Braztech Customer Service Department at 305.474.0401

| ITEM #      | DESCRIPTION                                             | ITEM #           | DESCRIPTION                                |
|-------------|---------------------------------------------------------|------------------|--------------------------------------------|
| Accessories |                                                         | Circuit Judge® A | ccessories                                 |
| P701        | Hammer Extension Kit                                    | 35080159         | Orange Chamber Inserts for Circuit Judge   |
| P801        | Scope Mount Base Kit                                    | 35080167         | Rifled Choke with Groove Circuit Judge 410 |
| P892        | Scope Mount Base-R92                                    | 35080183         | Smooth Choke Circuit Judge 45LC            |
| P702        | Recoil Pad w/ White Line Spacer (Youth Wood Stock)      | 35080191         | Circuit Judge Choke Wrench                 |
| P703        | Recoil Pad w/ White Line Spacer (Youth Synthetic Stock) |                  |                                            |
| Carry Case  |                                                         |                  |                                            |
| 6-0006      | Youth Matched Pair™ Carry Case (2 Barrels)              |                  |                                            |
| 6-0009      | Full-Size Matched Pair™ Case (2 Barrels)                |                  |                                            |