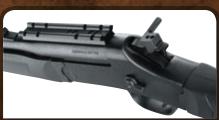

## **INCREDIBLE SHOTGUN/RIFLE CROSSOVER**

The Circuit Judge takes the most overwhelmingly successful revolver in recent history and has extended its range for incredible hunting and shooting. Now you can fire .410 GA. 3-inch Magnum shotshells, .410 GA. 2.5-inch shotshells and .45 Colt ammunition. In any order you please, without switching barrels. Comes with rifled barrel and choke. The Circuit Judge delivers amazing versatility, accuracy and simplicity. It comes finished in a beautiful hardwood stock and includes the latest in modern features like a red fiber optic front sight, yoke detent, transfer bar and the Taurus Security System<sup>®</sup>.

## **CIRCUIT JUDGE® FEATURES:**

- Fires .410 GA. 3-inch Magnum shotshells, .410 GA. 2.5-inch shotshells and .45 Colt ammo
- SA/DA Trigger System

- Scope Mount Base, Hammer Extension, Straight Rifled Choke, Threadguard Insert, and Choke Tube Wrench
- Available in Blue Finish
- Transfer Bar & Taurus Security System<sup>®</sup>

JUDGE CYLINDER Fires .410 Shotshell or .45 Colt.

UNIQUELY CONTOURED MONTE CARLO STOCK Beautiful, functional design with curved cheek rest.

**SA/DA TRIGGER** Provides comfortable pull in either designation.

## Beautiful, functional design with curved cheek rest.

ROSSI 2013 16

www.rossiusa.com

.410/.45 COLT **CIRCUIT JUDGE®** SCJ4510

FIBER OPTIC FRONT SIGHT For fast, easy target acquisition.

FIBER OPTIC SIGHTS For fast, easy target acquisition

JUDGE CYLINDER Fires .410 Shotshell or .45 Colt.

UNIQUELY CONTOURED MONTE CARLO STOCK

SINGLE ACTION/DOUBLE ACTION TRIGGER Provides comfortable pull in either designation.

Fires .410 GA 3 inch Magnum Shotshells, .410 GA 2.5 inch Shotshells and .45 Colt Ammunition

**CIRCUIT JUDGE** 

**CUSHIONED RECOIL PAD WITH SPACER** Reduces felt recoil on high-powered calibers.