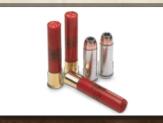

## **INCREDIBLE SHOTGUN/RIFLE CROSSOVER**

The Circuit Judge takes the most overwhelmingly successful revolver in recent history and has extended its range for incredible hunting and shooting. Now you can fire .410 GA. 3-inch Magnum shotshells, .410 GA. 2.5-inch shotshells and .45 Colt ammunition. In any order you please, without switching barrels. Comes with rifled barrel and choke. The Circuit Judge delivers amazing versatility, accuracy and simplicity. It comes finished in a beautiful hardwood stock and includes the latest in modern features like a red fiber optic front sight, yoke detent, transfer bar and the Taurus Security System<sup>®</sup>.

JUDGE CYLINDER Fires .410 Shotshell or .45 Colt.

UNIQUELY CONTOURED MONTE CARLO STOCK

SINGLE ACTION/DOUBLE ACTION TRIGGER Provides comfortable pull in either designation.

Fires .410 GA 3 inch Magnum Shotshells, .410 GA 2.5 inch Shotshells and .45 Colt Ammunition