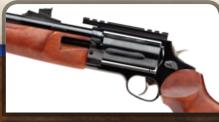

## **INCREDIBLE SHOTGUN/RIFLE CROSSOVER**

The Circuit Judge takes the most overwhelmingly successful revolver in recent history and has extended its range for incredible hunting and shooting. Now you can fire .410 GA. 3-inch Magnum shotshells, .410 GA. 2.5-inch shotshells and .45 Colt ammunition. In any order you please, without switching barrels. Comes with rifled barrel and choke. The Circuit Judge delivers amazing versatility, accuracy and simplicity. It comes finished in a beautiful hardwood stock and includes the latest in modern features like a red fiber optic front sight, yoke detent, transfer bar and the Taurus Security System<sup>®</sup>.

## **CIRCUIT JUDGE® FEATURES:**

- Fires .410 GA. 3-inch Magnum shotshells, .410 GA. 2.5-inch shotshells and .45 Colt ammo
- SA/DA Trigger System

- Scope Mount Base, Hammer Extension, Straight Rifled Choke, Threadguard Insert, and Choke Tube Wrench
- Available in Blue Finish
- Transfer Bar & Taurus Security System<sup>®</sup>

JUDGE CYLINDER Fires .410 Shotshell or .45 Colt.

UNIQUELY CONTOURED MONTE CARLO STOCK Beautiful, functional design with curved cheek rest.

**SA/DA TRIGGER** Provides comfortable pull in either designation.

JUDGE CYLINDER Fires .410 Shotshell or .45 Colt.

UNIQUELY CONTOURED MONTE CARLO STOCK

SINGLE ACTION/DOUBLE ACTION TRIGGER Provides comfortable pull in either designation.

Fires .410 GA 3 inch Magnum Shotshells, .410 GA 2.5 inch Shotshells and .45 Colt Ammunition