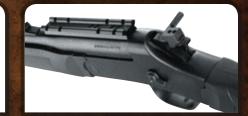

## PUT YOUR FAITH IN ONE SHOT

Rossi Single Shot Rifles combine simplicity, accuracy and practicality in a rifle built for generations of shooting enjoyment. Each of these rifles is equipped with a removable cheekpiece and a scope mount base that accommodates all popular optics. The heavy barrel models, varmint models and their standard profile counterparts are all button rifled for extreme accuracy.

## SINGLE SHOT FULL-SIZE FEATURES:

- Single Shot Simplicity
- and .243 Win.
- Removable Cheekpiece
- Scope Mount Base

.223 REM. HEAVY BARREL RIFLE R223HBS

**BUTTON RIFLED BARREL** For extreme accuracy.

SINGLE

SHOT

**REMOVABLE CHEEKPIECE** Provides comfortable shooting and absorbs felt recoil.

- Regular Barrel available in chamberings of .223 Rem., .243 Win. and .44 Mag. Heavy barrel available in .223 Rem.

 Extra-Wide Positive Action Extractor—Centerfire Models