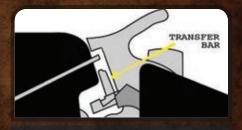

SINGLE ACTION/DOUBLE ACTION TRIGGER Clean, easy pull in either designation.

TRANSFER BAR Prevents hammer from striking firing pin unless the trigger is pulled fully to the rear.

Red Inserts with Elevated Front