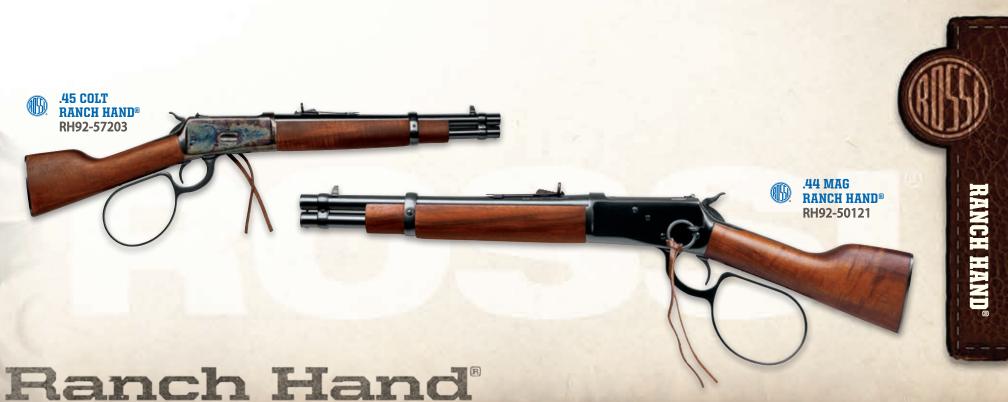

## **RANCH HAND® FEATURES:**

- Available in .38/.357, .45 Colt or .44 Magnum
- Loop Fits Gloved Hands
- Generously Oversized Lever Saddle Ring with Leather Strap • Lightweight at Only 4.9 lbs.

## HAVING A RANCH - OPTIONAL

The Ranch Hand is a smooth 6-shot lever action pistol that carries and stows easily at a mere 24 inches in length. Whether you are riding out on four legs or four wheels, Rossi's Ranch Hand is ready for mending fences, patrolling property or simply plinking

### ADJUSTABLE BUCKHORN SIGHTS Classic sights for fast target acquisition.

LEVER LOOP Generously oversized lever loop for gloved hands.

- Available in Matte Blue or Case Hardened Finish with Beautiful Brazilian Hardwood Stock
- Taurus Security System<sup>®</sup>