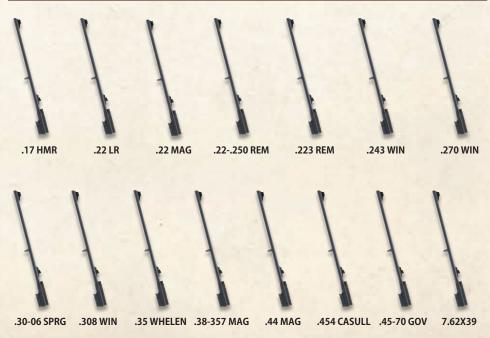

## THE ONE RIFLE THAT DOES IT ALL

The Rossi W's revolutionary stock design allows you to shoot with every popular caliber imaginable, plus all shotguns, two muzzleloaders, .22 Rimfire and .22 Rimfire Magnum. Simply choose which barrels you want and you're ready to go. The Rossi W's ingenious design allows you to transfer any barrel quickly and easily. It's like having 23 rifles and shotguns in one! The W is the year round system for every hunting and shooting application-truly a gun for all seasons. Youth-Size W Rifles available in chamberings of .223 Rem, .243 Win, or .308 Win. Also available in attractive hardwood or camouflage.

## **ROSSI W<sup>™</sup> FEATURES:**

- 23 Caliber Options Including Shotguns, Muzzleloaders and Rimfire
- Barrels Change Quickly with One Screw, In One Minute and No Tools!
- Single Shot Simplicity

- Attractive Hardwood Stock w/ Carbon Steel Barrel & Receiver
- Scope Mount Base and Hammer Extension Available in Blue Finish

## **Barrel Options:**

MUZZLELOADERS

\*Muzzleloaders come with different forend and ramrod

**ROSSI W**<sup>®</sup>