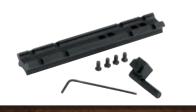

### **SCOPE MOUNT BASE**

All Rossi rifles come standard with scope mount base and removable cheekpiece. Youth models also come with a hammer extension.

## FOR YOUR ROSSI FIREARM

You can get Rossi accessories at your local dealer, or from the Rossi/Braztech Customer Service Department at 305.474.0401

| ITEM #      | DESCRIPTION                                             | ITEM #           | DESCRIPTION                                |
|-------------|---------------------------------------------------------|------------------|--------------------------------------------|
| Accessories |                                                         | Circuit Judge® A | ccessories                                 |
| P701        | Hammer Extension Kit                                    | 35080159         | Orange Chamber Inserts for Circuit Judge   |
| P801        | Scope Mount Base Kit                                    | 35080167         | Rifled Choke with Groove Circuit Judge 410 |
| P892        | Scope Mount Base-R92                                    | 35080183         | Smooth Choke Circuit Judge 45LC            |
| P702        | Recoil Pad w/ White Line Spacer (Youth Wood Stock)      | 35080191         | Circuit Judge Choke Wrench                 |
| P703        | Recoil Pad w/ White Line Spacer (Youth Synthetic Stock) |                  |                                            |
| Carry Case  |                                                         |                  |                                            |
| 6-0006      | Youth Matched Pair™ Carry Case (2 Barrels)              |                  |                                            |
| 6-0009      | Full-Size Matched Pair™ Case (2 Barrels)                |                  |                                            |