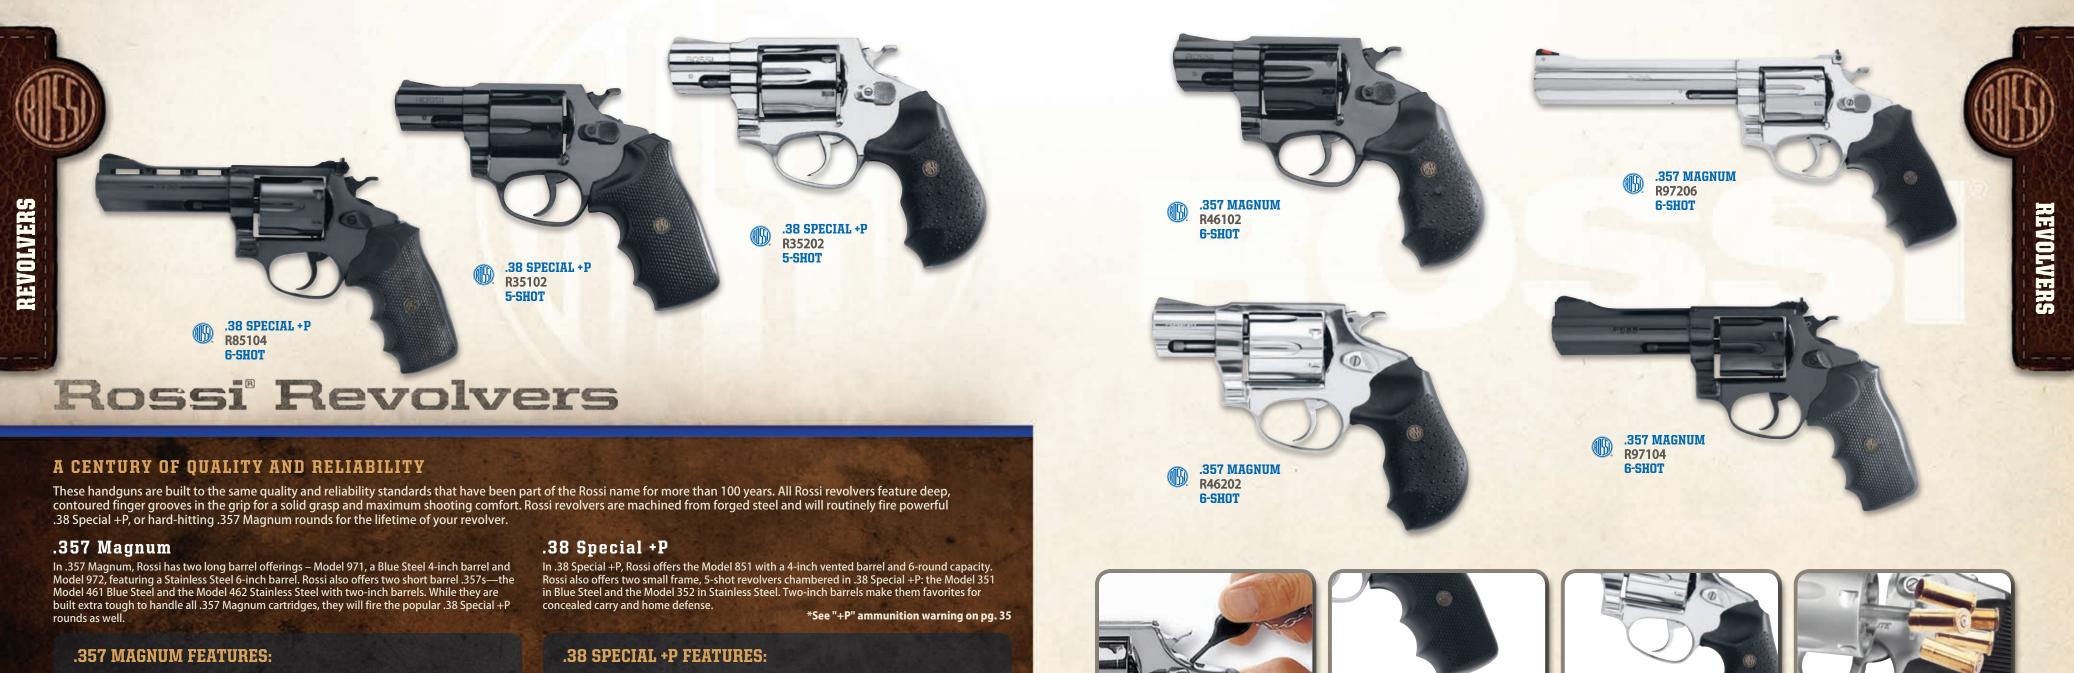

**TAURUS SECURITY SYSTEM®** Rossi Revolvers feature the Taurus Security System.

REVOLVERS

**RIBBER™ GRIPS** 

NEW FOR 2013

Exclusive Taurus grip design provides a firm grip under virtually all shooting conditions.

SINGLE ACTION/DOUBLE ACTION TRIGGER Clean, easy pull in either designation.

TRANSFER BAR Prevents hammer from striking firing pin unless the trigger is pulled fully to the rear.

Red Inserts with Elevated Front

Taurus Limited Lifetime Repair Policy

Sights on 4" and 6" Models

Taurus Security System<sup>®</sup>

- 2", 4" or 6" Models
- Available in Blue or Stainless Steel Finish
- Adjustable Rear Sights on 4" and 6" Models

Sights on 4" Models

Taurus Security System®

Taurus Limited Lifetime Repair Policy

- 2" or 4" Models
- Available in Blue or Stainless Steel Finish
- Adjustable Rear Sights on 4" Models
- Red Inserts with Elevated Front

ossi Revolvers feature the aurus Security System.

www.rossiusa.com

DED SOFT RUBBER GRIPS Vith deep contoured finger grooves or maximum shooting contro

Clean, easy pull in either designation.

Quickly expels spent rounds.