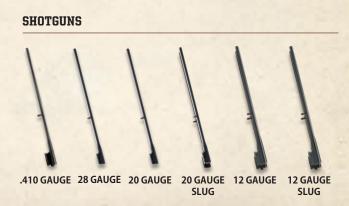

## **MODERN SAFETY, TIMELESS DESIGN**

Rossi shotguns use the timeless single-shot, break-open breech design updated with the most modern safety features. These shotguns include a spur hammer, transfer bar safety action and an integral linkage system that prevents the action from opening or closing when the hammer is cocked. Rossi shotguns are available in 12 and 20 gauge models, weighing just over five pounds, and a four-pound .410 bore all accepting either 2 3/4-inch or 3-inch shells-Standard or Magnum. The .410 and the 20 gauge are offered in even lighter youth models to fit young shooters.

## SINGLE SHOT SHOTGUN FEATURES:

- Brass Bead Front Sight
- Powerful Ejectors Quickly Expel Spent Hulls
- All Models Accept 23/4 -inch Standard or 3-inch Magnum Shells
- Lightweight, Solid Construction for Easy Carry

## FOR DISTANCE AND ACCURACY

Many of our top whitetail states require slug guns exclusively for hunting deer, while others offer an extended season specifically for slug gun hunters. In either case, you can join the hunt in quality and style with the latest addition to the Rossi single shot long gun line—the fully rifled 12-gauge and 20-gauge slug guns.

## **RIFLED SLUG GUN FEATURES:**

- 12- and 20-gauge Models
- Fiber Optic Front Sights
- Button Rifled Barrel for Maximum Accuracy
- Scope Mount Base

- Available in Blue Finish
- Four Safety Features Including the Taurus Security System®