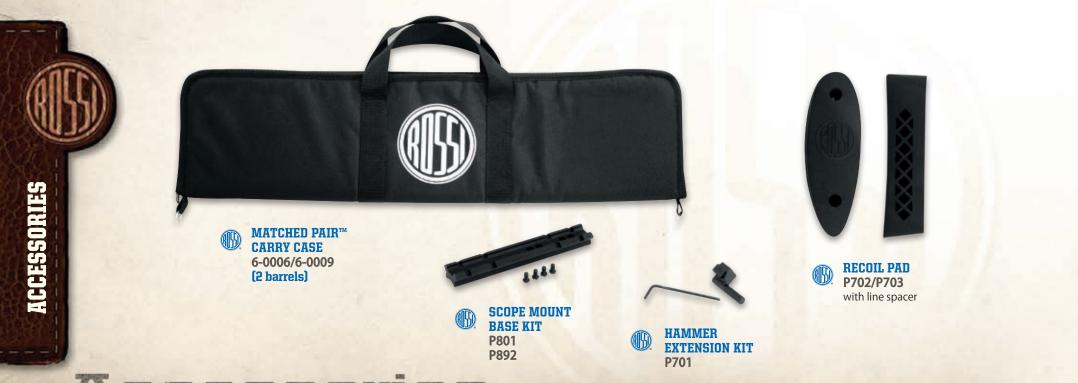

## FOR YOUR ROSSI FIREARM

You can get Rossi accessories at your local dealer, or from the Rossi/Braztech Customer Service Department at 305.474.0401

| ITEM #      | DESCRIPTION                                             | ITEM #           | DESCRIPTION                                |
|-------------|---------------------------------------------------------|------------------|--------------------------------------------|
| Accessories |                                                         | Circuit Judge® A | ccessories                                 |
| P701        | Hammer Extension Kit                                    | 35080159         | Orange Chamber Inserts for Circuit Judge   |
| P801        | Scope Mount Base Kit                                    | 35080167         | Rifled Choke with Groove Circuit Judge 410 |
| P892        | Scope Mount Base-R92                                    | 35080183         | Smooth Choke Circuit Judge 45LC            |
| P702        | Recoil Pad w/ White Line Spacer (Youth Wood Stock)      | 35080191         | Circuit Judge Choke Wrench                 |
| P703        | Recoil Pad w/ White Line Spacer (Youth Synthetic Stock) |                  |                                            |
| Carry Case  |                                                         |                  |                                            |
| 6-0006      | Youth Matched Pair™ Carry Case (2 Barrels)              |                  |                                            |
| 6-0009      | Full-Size Matched Pair™ Case (2 Barrels)                |                  |                                            |