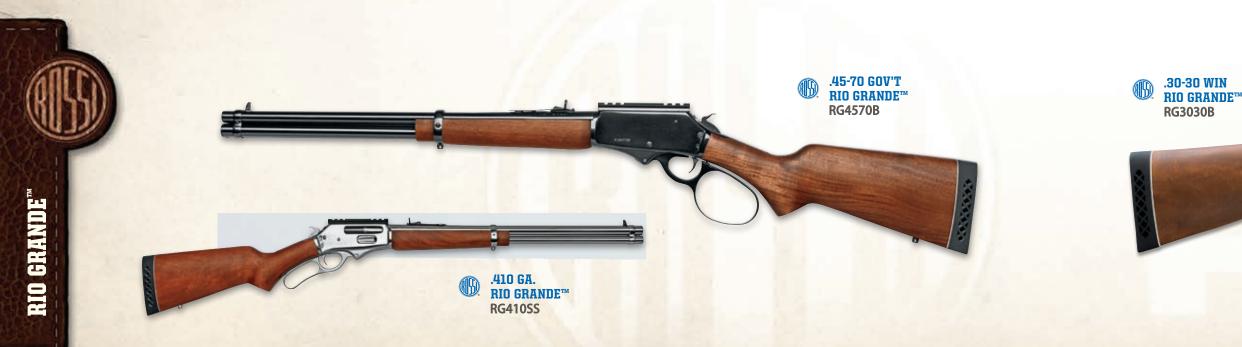

## **MASSIVE FIREPOWER MEETS LEVER ACTION**

The Rio Grande steps up big with the addition of .410 GA. shotshells or .45-70 ammunition. Both models give you a fast side-loading gate, closed tubular magazine, a handsome Brazilian hardwood stock and clean lines. However, these rifles aren't meant to sit on your mantle.

## **RIO GRANDE .410 GA. & .45-70 GOV'T FEATURES:**

- Hard-hitting .45-70 or .410 GA. firepower
- Fast lever action
- Scope mount base included

FAST LEVER ACTION Western-style action. Operates quickly.

**ADJUSTABLE BUCKHORN SIGHTS** 

## HIGH PERFORMANCE LEVER ACTION HUNTING & SHOOTING

Now there's a Rossi rifle in the popular .30-30 Win. caliber. The Rio Grande offers accuracy, performance and practicality for a lifetime of fast, lever-action shooting. Authentic buckhorn sights and a beautiful hardwood finish make this model look like the classic, but the new Rossi design performs like a state-of-the art rifle.

## **RIO GRANDE FEATURES:**

- Popular .30-30 win. caliber
- Side ejection allows riflescope to be mounted in the natural shooting position
- Scope mount base included
- Hand-assembled and tuned

www.rossiusa.com