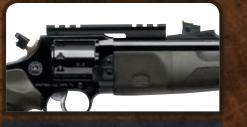

## Circuit Judge .22LR/.22 Magnum

## **MOST VERSATILE ROSSI .22 RIFLE. EVER**

The Circuit Judge .22 LR/ .22 Magnum gives you the versatility and speed you need. It easily transforms from .22 LR to .22 Magnum in seconds with its breakthrough removable cylinder. It's everything you could ever want for plinking, target practice or varmint hunting with these popular and affordable ammunition choices.

## **CIRCUIT JUDGE® LEVER ACTION FEATURES:**

- Fires Nine Rounds of .22 LR or .22 Magnum with Two Interchangeable Cylinders
- Single Action/Double Action Trigger System
- Modified Monte Carlo Stock with Thumbhole Grip

- Scope Mount Base and Hammer Extension
- Available in Blue Finish
- Taurus Security System

HANDGUARD PICATINNY RAIL

To add accessory options.

.22 LR/.22 MAGNUM CIRCUIT JUDGE® SCJ22LR22M

THUMBHOLE GRIP Fast-handling grip for comfortable and controlled shooting.