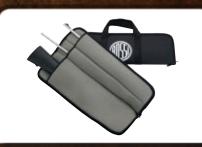

## FOR YOUR ROSSI FIREARM

You can get Rossi accessories at your local dealer, or from the Rossi/Braztech Customer Service Department at 305.474.0401

| ITEM #      | DESCRIPTION                                             | ITEM #           | DESCRIPTION                                |
|-------------|---------------------------------------------------------|------------------|--------------------------------------------|
| Accessories |                                                         | Circuit Judge® A | ccessories                                 |
| P701        | Hammer Extension Kit                                    | 35080159         | Orange Chamber Inserts for Circuit Judge   |
| P801        | Scope Mount Base Kit                                    | 35080167         | Rifled Choke with Groove Circuit Judge 410 |
| P892        | Scope Mount Base-R92                                    | 35080183         | Smooth Choke Circuit Judge 45LC            |
| P702        | Recoil Pad w/ White Line Spacer (Youth Wood Stock)      | 35080191         | Circuit Judge Choke Wrench                 |
| P703        | Recoil Pad w/ White Line Spacer (Youth Synthetic Stock) |                  |                                            |
| Carry Case  |                                                         |                  |                                            |
| 6-0006      | Youth Matched Pair™ Carry Case (2 Barrels)              |                  |                                            |
| 6-0009      | Full-Size Matched Pair™ Case (2 Barrels)                |                  |                                            |