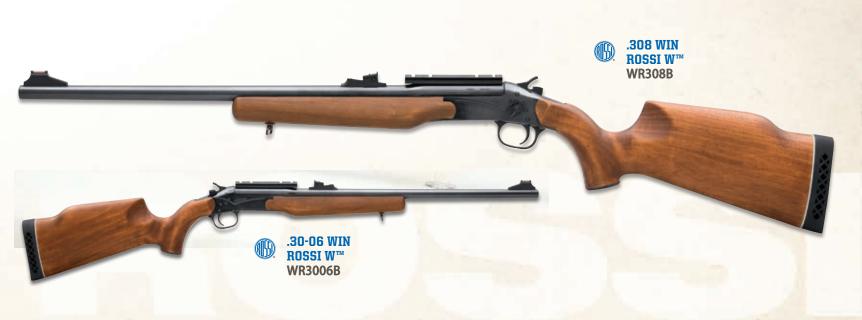

# Rossi W

## THE ONE RIFLE THAT DOES IT ALL

The Rossi W's revolutionary stock design allows you to shoot with every popular caliber imaginable, plus all shotguns, two muzzleloaders, .22 Rimfire and .22 Rimfire Magnum. Simply choose which barrels you want and you're ready to go. The Rossi W's ingenious design allows you to transfer any barrel quickly and easily. It's like having 23 rifles and shotguns in one! The W is the year round system for every hunting and shooting application-truly a gun for all seasons. Youth-Size W Rifles available in chamberings of .223 Rem, .243 Win, or .308 Win. Also available in attractive hardwood or camouflage.

## **ROSSI W<sup>™</sup> FEATURES:**

- 23 Caliber Options Including Shotguns, Muzzleloaders and Rimfire
- Barrels Change Quickly with One Screw, In One Minute and No Tools!
- Single Shot Simplicity

- Attractive Hardwood Stock w/ Carbon Steel Barrel & Receiver
- Scope Mount Base and Hammer Extension Available in Blue Finish

.30-06 WIN

**BOSSI W™** WR3006B

 Transfer Bar, Manual Safety & Taurus Security System®

**ROSSI INTERCHANGEABLE BARREL SYSTEM** Change barrels quickly. No tools needed.

UNIQUELY CONTOURED MONTE CARLO STOCK

Beautiful, functional design with curved

cheek rest.

.308 WIN

ROSSI W™ **WR270B** \*Scope Not Included

CUSHIONED RECOIL PAD & SPACER Reduces felt recoil on high powered calibers.

SCOPE MOUNT BASE Included with every barrel.