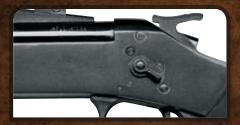

## **INCREDIBLE SHOTGUN/RIFLE CROSSOVER**

The Circuit Judge takes the most overwhelmingly successful revolver in recent history and has extended its range for incredible hunting and shooting. Now you can fire .410 GA. 3-inch Magnum shotshells, .410 GA. 2.5-inch shotshells and .45 Colt ammunition. In any order you please, without switching barrels. Comes with rifled barrel and choke. The Circuit Judge delivers amazing versatility, accuracy and simplicity. It comes finished in a beautiful hardwood stock and includes the latest in modern features like a red fiber optic front sight, yoke detent, transfer bar and the Taurus Security System<sup>®</sup>.

## **CIRCUIT JUDGE® FEATURES:**

- Fires .410 GA. 3-inch Magnum shotshells, .410 GA. 2.5-inch shotshells and .45 Colt ammo
- SA/DA Trigger System

- Scope Mount Base, Hammer Extension, Straight Rifled Choke, Threadguard Insert, and Choke Tube Wrench
- Available in Blue Finish
- Transfer Bar & Taurus Security System<sup>®</sup>

JUDGE CYLINDER Fires .410 Shotshell or .45 Colt.

UNIQUELY CONTOURED MONTE CARLO STOCK Beautiful, functional design with curved cheek rest.

**SA/DA TRIGGER** Provides comfortable pull in either designation.