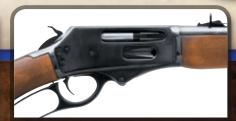

## **MASSIVE FIREPOWER MEETS LEVER ACTION**

The Rio Grande steps up big with the addition of .410 GA. shotshells or .45-70 ammunition. Both models give you a fast side-loading gate, closed tubular magazine, a handsome Brazilian hardwood stock and clean lines. However, these rifles aren't meant to sit on your mantle.

## **RIO GRANDE .410 GA. & .45-70 GOV'T FEATURES:**

- Hard-hitting .45-70 or .410 GA. firepower
- Fast lever action
- Scope mount base included

FAST LEVER ACTION Western-style action. Operates quickly.

**ADJUSTABLE BUCKHORN SIGHTS** 

Classic sights for fast target acquisition.

SIDE EJECTION Allows riflescope to be mounted in the natural shooting position.

**CUSHIONED RECOIL PAD WITH SPACER** Reduces felt recoil on high powered calibers.